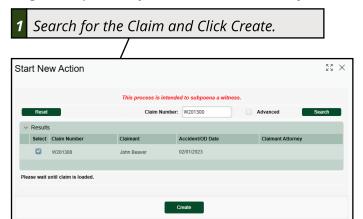

## **Quick Start Guide**

In Order to Subpoena a Witness into a Claim, the Witness Subpoena Request must be submitted. This process can be found under Start New Action> Hearings> Subpoenas, in Order to begin this process your Claim must already be set for hearing.